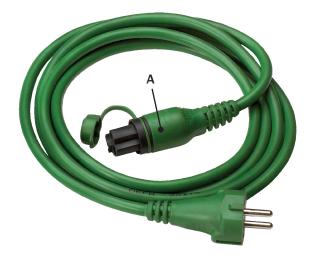

### MiniPlug connection cable 1,5mm2

DEFA MiniPlug (A) is to be fitted into the specially developed MiniPlug inlet cable connector which is made to be discretely integrated in the front of modern streamlined vehicles. (Ref. DEFA MiniPlug inlet cable product sheets)

The DEFA Connection cables MiniPlug end (A), is also called DEFA EcoPlug.

Only use original DEFA MiniPlug connection cable together with DEFA MiniPlug inlet cable and connect the DEFA MiniPlug connection cable only to an earthed power socket. Fit and install parts according to the enclosed usage & installation guide.

#### Use

Connect the DEFA EcoPlug (A) to the DEFA MiniPlug inlet cable contact in the front of your vehicle. Make sure not to harm or damage the DEFA MiniPlug connection cable. Ensure not to damage the cable insulation by squeezing the cable under the hood or in the doorway. Keep the cap on the DEFA EcoPlug when the cable is not in use.